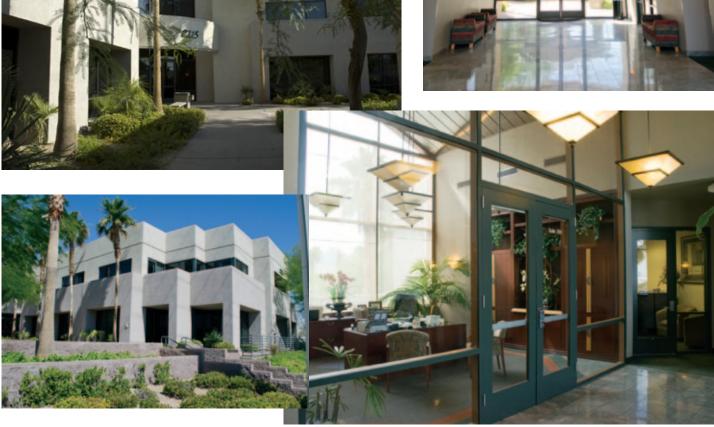

## ViewPointe

**ViewPointe Professional Office Center** consists of three multi-tenant office buildings, ideally located on the busy Eastern corridor between Windmill and Wigwam, with easy access to the airport and I-215.

**8215 S. Eastern** is a two-story, 27,500 SF office building offering high-end interior finishes and building amenities including balconies, card key access, attractive lobby and common areas, and covered parking.