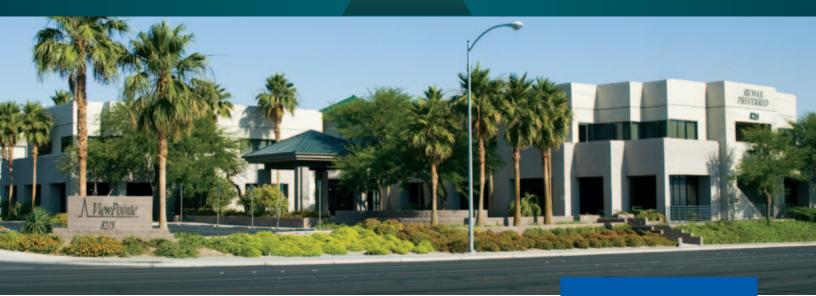

## ViewPointe

**ViewPointe Professional Office Center** consists of three multi-tenant office buildings, ideally located on the busy Eastern corridor between Windmill and Wigwam, with easy access to the airport and I-215.

**8215 S. Eastern** is a two-story, 27,500 SF office building offering high-end interior finishes and building amenities including balconies, card key access, attractive lobby and common areas, and covered parking.

Fully built out—ready for immediate occupancy

• Inside atrium and balconies

• Sweeping views of the valley

• High-speed internet (fiber)

• Key-card entry with 24-hour access

 Easy access to I-215 Beltway via Eastern or Windmill

• Minutes to McCarran Airport

• Ample parking (covered parking available)

• Electric vehicle charging stations

Building Type: Office

Year Built: 2000

Lease Rate: \$1.35/SF

Lease type: NNN

**CAM:** \$0.30/SF (Est.)