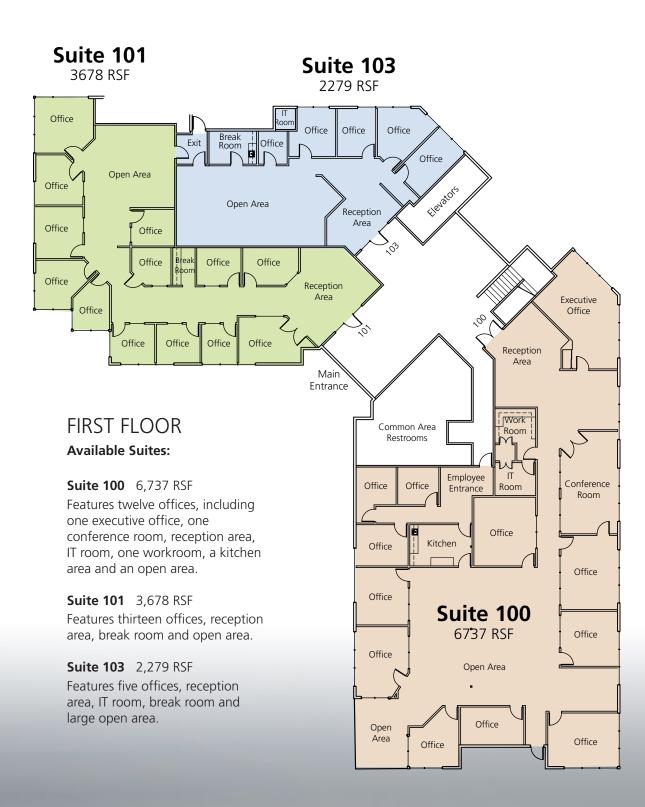

Fully built out—ready for immediate occupancy

• Inside atrium and balconies

• Sweeping views of the valley

• High-speed internet (fiber)

• Key-card entry with 24-hour access

 Easy access to I-215 Beltway via Eastern or Windmill

• Minutes to McCarran Airport

• Ample parking (covered parking available)

• Electric vehicle charging stations

Building Type: Office

Year Built: 2000

Lease Rate: \$1.35/SF

Lease type: NNN

**CAM:** \$0.30/SF (Est.)