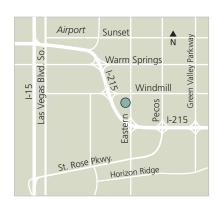

## ViewPointe

**ViewPointe Professional Office Center** consists of three multi-tenant office buildings, ideally located on the busy Eastern corridor between Windmill and Wigwam, with easy access to the airport and I-215.

**8215 S. Eastern** is a two-story, 27,500 SF office building offering high-end interior finishes and building amenities including balconies, card key access, attractive lobby and common areas, and covered parking.