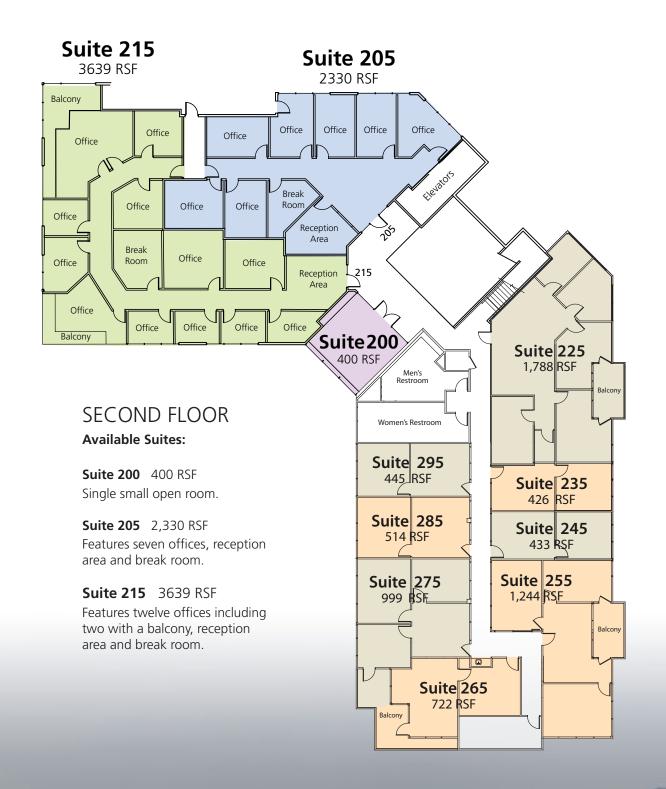

**8215 S. Eastern** is a two-story, 27,500 SF office building offering high-end interior finishes and building amenities including balconies, card key access, attractive lobby and common areas, and covered parking.

Fully built out—ready for immediate occupancy

• Inside atrium and balconies

• Sweeping views of the valley

• High-speed internet (fiber)

• Key-card entry with 24-hour access

 Easy access to I-215 Beltway via Eastern or Windmill

• Minutes to McCarran Airport

• Ample parking (covered parking available)

• Electric vehicle charging stations

Building Type: Office

Year Built: 2000

Lease Rate: \$1.35/SF

Lease type: NNN

**CAM:** \$0.30/SF (Est.)